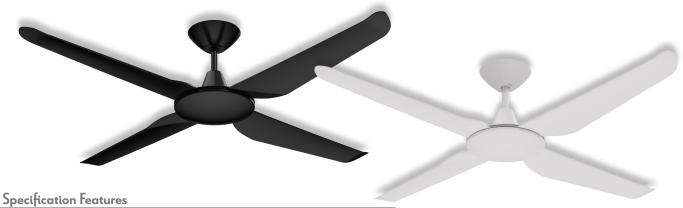

## Description

The MOTION DC Ceiling Fan Series is one of the latest releases to the market, with a modern and slimline design that offers a simplistic look which will suit most decors. Available in 52" 1320mm blade length with the choice of no light or 18W LED CCT Switchable light. Choose from 3000K Warm White, 4000K Neutral White or 6000K White via the remote control. The remote control also features a 9 speed function and fan timer and reverse Winter/ Summer mode included. Light models are fully dimmable via remote control. Constructed from ABS Polymer, the MOTION Series is lightweight, quiet and offers superior airflow. Super energy efficient DC Motor, drawing only 26W at high speed. Smart fan adaptable with a smart chip accessory, that is compatible with Google Home and Alexa. Other optional accessories include extension rods, DC Bluetooth Wall Controller as well as Ceiling Pitch Accessory for raked ceiling installations. Suitable for Indoor and Outdoor Undercover use. Backed by a 6 Year Warranty\*.