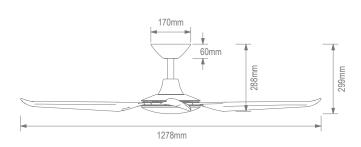

Input Voltage: 240V
Motor Power: 26W
Type of motor: DC

Blade Pitch: 12°

Blade Length: 52" - 1320mm

Construction: ABS Polymer motor, canopy and blades

Airflow: 14,310 m<sup>3</sup>/h

Winter/Summer Function: Yes
Tropically Rated: Yes
Extension Rod Available: Yes
Remote Control: Yes